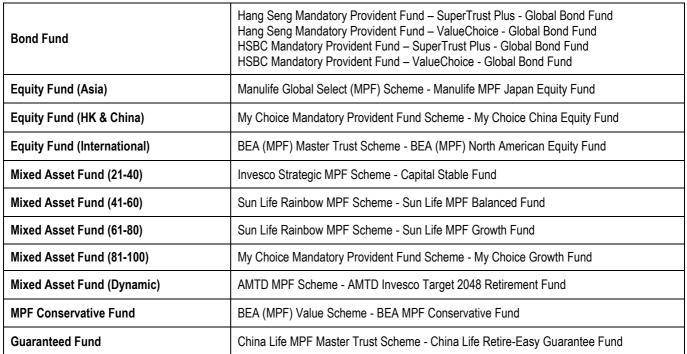

#### 5 Year Consistent Performer for 2018

#### 10 Year Consistent Performer for 2018

| Bond Fund                   | Fidelity Retirement Master Trust - Hong Kong Bond Fund                     |
|-----------------------------|----------------------------------------------------------------------------|
| Equity Fund (Asia)          | Mass Mandatory Provident Fund Scheme - Asian Pacific Equity Fund           |
| Equity Fund (HK & China)    | Sun Life Rainbow MPF Scheme - Sun Life MPF Hong Kong Equity Fund           |
| Equity Fund (International) | AIA MPF - Prime Value Choice - North American Equity Fund                  |
| Mixed Asset Fund (21-40)    | Invesco Strategic MPF Scheme - Capital Stable Fund                         |
| Mixed Asset Fund (41-60)    | Sun Life Rainbow MPF Scheme - Sun Life MPF Balanced Fund                   |
| Mixed Asset Fund (61-80)    | Sun Life Rainbow MPF Scheme - Sun Life MPF Growth Fund                     |
| Mixed Asset Fund (81-100)   | Sun Life MPF Master Trust - Schroder MPF Growth Portfolio                  |
| Mixed Asset Fund (Dynamic)  | BCT (MPF) Pro Choice - BCT (Pro) Absolute Return Fund                      |
| MPF Conservative Fund       | BCOM Joyful Retirement MPF Scheme - BCOM MPF Conservative Fund             |
| Guaranteed Fund             | China Life MPF Master Trust Scheme - China Life Retire-Easy Guarantee Fund |